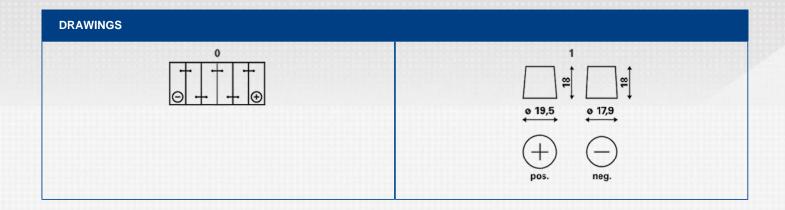

| TECHNICAL INFORMATION             |      |                     |       |  |
|-----------------------------------|------|---------------------|-------|--|
| Voltage [V]:                      | 12   | Height [mm]:        | 190   |  |
| Battery Capacity [Ah]:            | 80   | Base Hold-down:     | B13   |  |
| Battery Capacity 5h [Ah]:         | 75   | Layout:             | 0     |  |
| Cold Cranking Amps (CCA), EN [A]: | 800  | Terminal Types:     | 1     |  |
| Marine Cranking Amps (SAE) @ 0°C: | 1000 | Case Size:          | H7/L4 |  |
| Length [mm]:                      | 315  | Weight filled (kg): | 22,76 |  |
| Width [mm]:                       | 175  |                     |       |  |