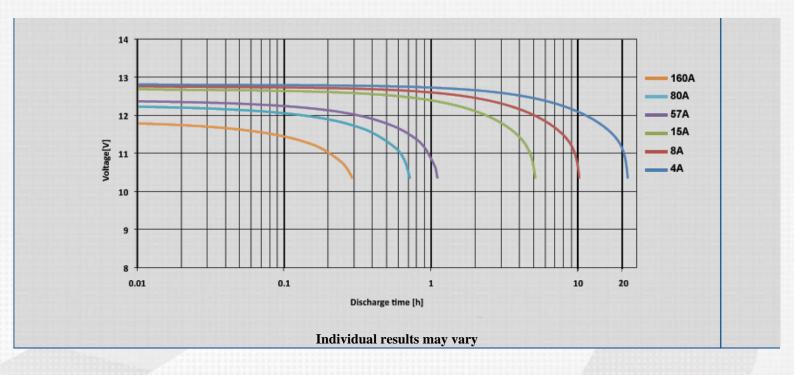

|  |  |
| Quantity per Pallet:     | 36                |  |  |

| TECHNICAL INFORMATION             |      |                     |       |  |
|-----------------------------------|------|---------------------|-------|--|
| Voltage [V]:                      | 12   | Height [mm]:        | 190   |  |
| Battery Capacity [Ah]:            | 80   | Base Hold-down:     | B13   |  |
| Battery Capacity 5h [Ah]:         | 75   | Layout:             | 0     |  |
| Cold Cranking Amps (CCA), EN [A]: | 800  | Terminal Types:     | 1     |  |
| Marine Cranking Amps (SAE) @ 0°C: | 1000 | Case Size:          | H7/L4 |  |
| Length [mm]:                      | 315  | Weight filled (kg): | 22,76 |  |
| Width [mm]:                       | 175  |                     |       |  |



## **Discharge Curves**