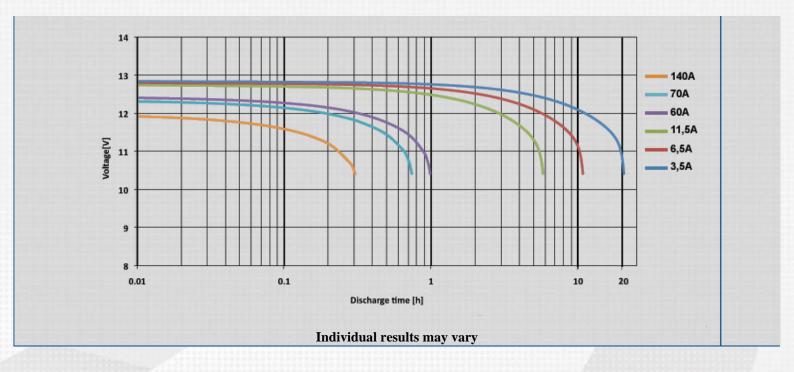

|  |  |
| Quantity per Pallet:     | 48                |  |  |

| TECHNICAL INFORMATION             |     |                     |       |  |
|-----------------------------------|-----|---------------------|-------|--|
| Voltage [V]:                      | 12  | Height [mm]:        | 190   |  |
| Battery Capacity [Ah]:            | 70  | Base Hold-down:     | B13   |  |
| Battery Capacity 5h [Ah]:         | 60  | Layout:             | 0     |  |
| Cold Cranking Amps (CCA), EN [A]: | 760 | Terminal Types:     | 1     |  |
| Marine Cranking Amps (SAE) @ 0°C: | 950 | Case Size:          | H6/L3 |  |
| Length [mm]:                      | 278 | Weight filled (kg): | 20,4  |  |
| Width [mm]:                       | 175 |                     |       |  |



## **Discharge Curves**