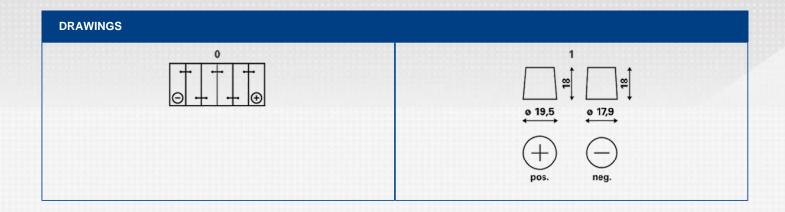

| TECHNICAL INFORMATION             |     |                     |       |  |
|-----------------------------------|-----|---------------------|-------|--|
| Voltage [V]:                      | 12  | Height [mm]:        | 190   |  |
| Battery Capacity [Ah]:            | 70  | Base Hold-down:     | B13   |  |
| Battery Capacity 5h [Ah]:         | 60  | Layout:             | 0     |  |
| Cold Cranking Amps (CCA), EN [A]: | 760 | Terminal Types:     | 1     |  |
| Marine Cranking Amps (SAE) @ 0°C: | 950 | Case Size:          | H6/L3 |  |
| Length [mm]:                      | 278 | Weight filled (kg): | 20,4  |  |
| Width [mm]:                       | 175 |                     |       |  |